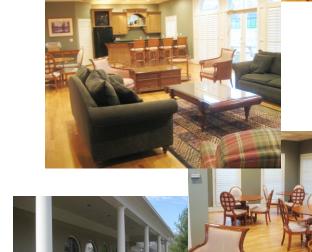

## Need a place to host your next social event or business meeting

he Landis Lakes Clubhouse, available for use by the neighborhoods of the Landis Lakes Recreation Association, is located at 14600 Landis Lakes Drive. It is conveniently located and available for a reasonable fee of \$250 (plus a refundable \$200 deposit). Also available and included for clubhouse renters are 30 quality and attractive white folding chairs, as well

as matching four 4 Ft. round and two 6 Ft. rectangular folding tables. The clubhouse also offers a kitchen with microwave oven, refrigerator and dishwasher.

To review availability of the Landis Lakes Clubhouse, please refer to www.landislakes.com/calendar or call Kentucky Realty at 502-473-0003. Kentucky Realty oversees the use and maintenance of the clubhouse and is located at 3944 Bardstown Rd. / Louisville, KY 40218. Anyone interested in renting should contact Kentucky Realty at the number above and fill out a rental agreement form. This form can be mailed or emailed to you by Kentucky Realty or you can download it off the Landis Lakes website at www.landislakes.com/reserve. Please contact Kentucky Realty before 5:00pm on the Friday prior to your event through the next week to receive access to the new clubhouse locking system. We encourage you to take advantage of this wonderful benefit to our association members. We hope it may meet any hosting needs you may have.