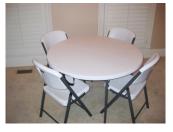

during non-peak rental days (Monday through Thursday). Also new and included for clubhouse renters are 30 quality and attractive white folding chairs, as well as matching four 4 Ft. round and two 6 Ft. rectangular folding tables.